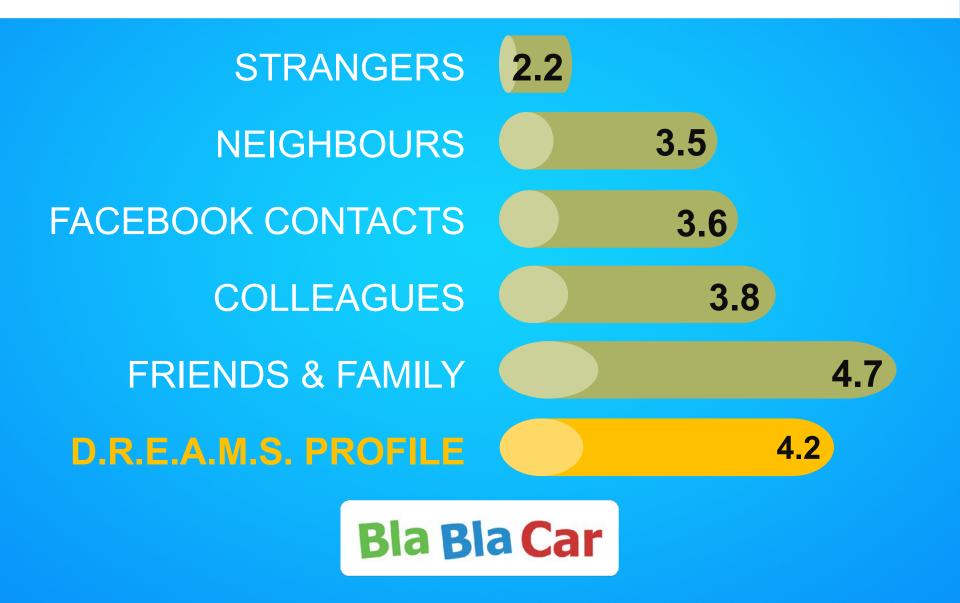

#### D.R.E.A.M.S.

#### The Trust Framework by Bla Bla Car

#### **Trust levels**

#### Trust levels